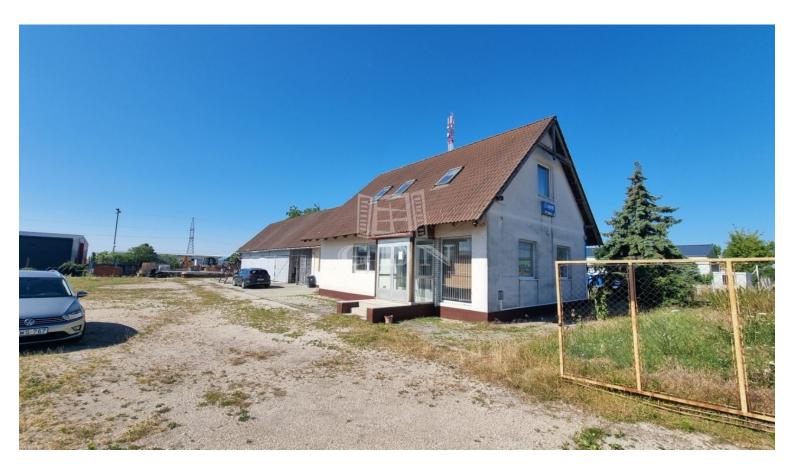

## 400 000 HUF

Standalone Industrial Property for Rent - Városkapu Industrial Zone,

Székesfehérvár

Excellent location - Easy access - Flexible usage options

An independent industrial property is available for long-term rent in the active industrial area of the Városkapu Zone, in the northwestern part of Székesfehérvár. The site is easily accessible by trucks and passenger vehicles, with the M7 motorway just 10 km

away, avoiding inner-city traffic completely.

Main parameters: Land area: 3,851 m<sup>2</sup>

Ground floor office/social area: 118 m<sup>2</sup>

Upstairs office/social area: 71 m<sup>2</sup> (available upon separate

agreement)

Warehouse: 86 m<sup>2</sup> (divided into 3 sections)

Property features:

~3,000 m<sup>2</sup> yard (partially paved and compacted gravel)

Fully fenced plot with wide electric gate

Street frontage: ~80 m

Warehouse doors:  $4.8 \text{ m} \times 3 \text{ m}$ 

Ceiling height in warehouse: ~4 m

Power supply:  $3 \times 32 \text{ A}$ 

Heating: heat pump with radiators

Hot water supply: electric boiler

Rental fee: 400,000 HUF + ...