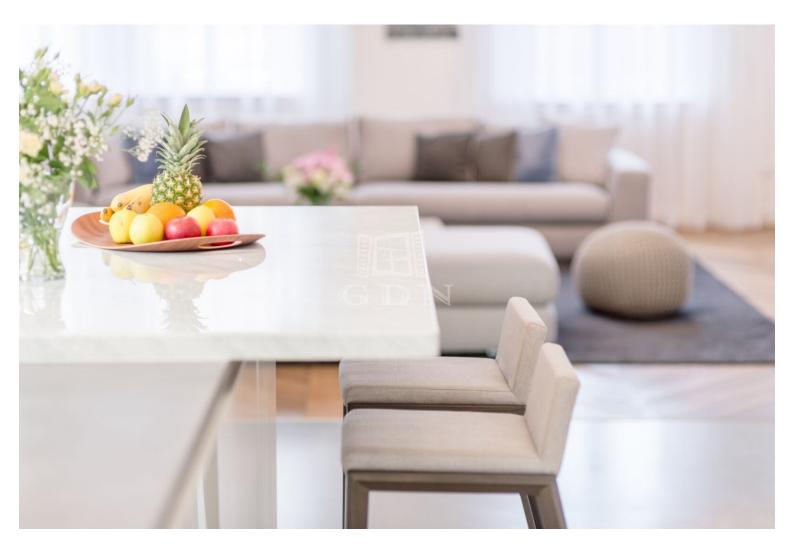

## **Budapest VI. district**

| 279 000 000 HUF                                                                                                                                                                                                                                  | ID number        |
|--------------------------------------------------------------------------------------------------------------------------------------------------------------------------------------------------------------------------------------------------|------------------|
| UNIQUE OPPORTUNITY – LUXURY LIVING IN THE MOST BEAUTIFUL<br>PART OF PEST BROADWAY                                                                                                                                                                | Туре             |
|                                                                                                                                                                                                                                                  | Space            |
| Location:<br>In the immediate vicinity of the Budapest Operetta Theater, on a<br>pedestrian street lined with elegant restaurants and cafes, on the<br>top floor of a renovated turn-of-the-century building.                                    | Rooms            |
|                                                                                                                                                                                                                                                  | View             |
|                                                                                                                                                                                                                                                  | Condition        |
|                                                                                                                                                                                                                                                  | Structure        |
| Main features of this apartment:                                                                                                                                                                                                                 | Heating          |
| <ul> <li>137 sqm, sunny luxury apartment</li> <li>Complete renovation in 2017, with premium materials</li> <li>2 spacious bedrooms, both with private bathrooms</li> </ul>                                                                       | Parking          |
| <ul> <li>Large, separate wardrobe room</li> <li>Open American kitchen and living room with modern design<br/>fireplace</li> <li>Carrara Italian marble flooring</li> <li>Central air conditioning, smartphone-controlled alarm system</li> </ul> | American kitche  |
|                                                                                                                                                                                                                                                  | Access to the ga |
|                                                                                                                                                                                                                                                  | Top floor        |
|                                                                                                                                                                                                                                                  | Year of construc |
| View:                                                                                                                                                                                                                                            | Orientation      |
| Direct panorama of the iconic bustle of Pest Broadway.                                                                                                                                                                                           | Inner height     |
| Interior design solutions:                                                                                                                                                                                                                       | Common cost      |
| <ul> <li>Custom designed furniture</li> <li>High quality lighting and accessories</li> </ul>                                                                                                                                                     | Duplex           |

Parking:

Closely guarded, closed parking options are available.

Usage:

- Ideal city home
- Excellent investment: suitable for both short and long term rentals

OWN ONE OF THE MOST BEAUTIFUL, ...

| ID number               | 381127                        |
|-------------------------|-------------------------------|
| Туре                    | For sale - Flat (brick)       |
| Space                   | 137 m <sup>2</sup>            |
| Rooms                   | 3 Rooms                       |
| View                    | Street                        |
| Condition               | Novel                         |
| Structure               | Brick                         |
| Heating                 | Gas (circulating)             |
| Parking                 | Garage/parking space for rent |
| American kitchen        | Yes                           |
| Access to the garden No |                               |
| Top floor               | Yes                           |
| Year of construction    | 1915                          |
| Orientation             | Southwest                     |
| Inner height            | 3.5 m                         |
| Common cost             | 54115 HUF                     |
| Duplex                  | No                            |
|                         |                               |