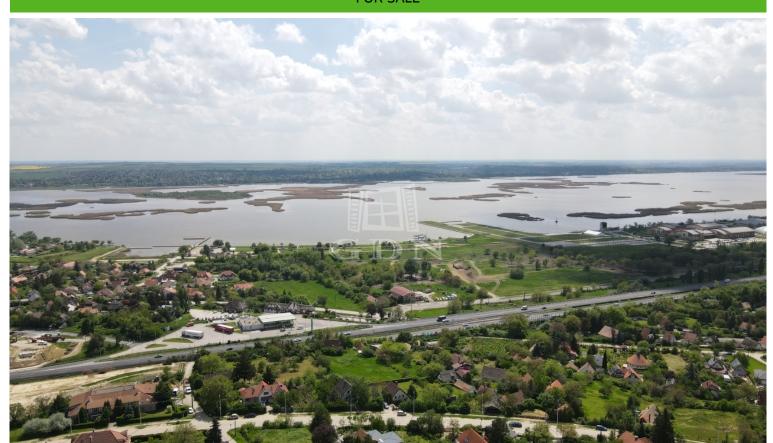

Velence is a town in Fejér County, within the Gárdony district, situated on the eastern shore of Lake Velence in a picturesque environment. Pákozd, located at the northern shore of Lake Velence and the southeastern foothills of the Velence Mountains, is a settlement surrounded by natural beauty. The location is very convenient geographically, as it is only 49 km from Budapest, 10 km from Székesfehérvár, and 50 km from Lake Balaton (Siófok). All of this is easily accessible via the M7 highway.