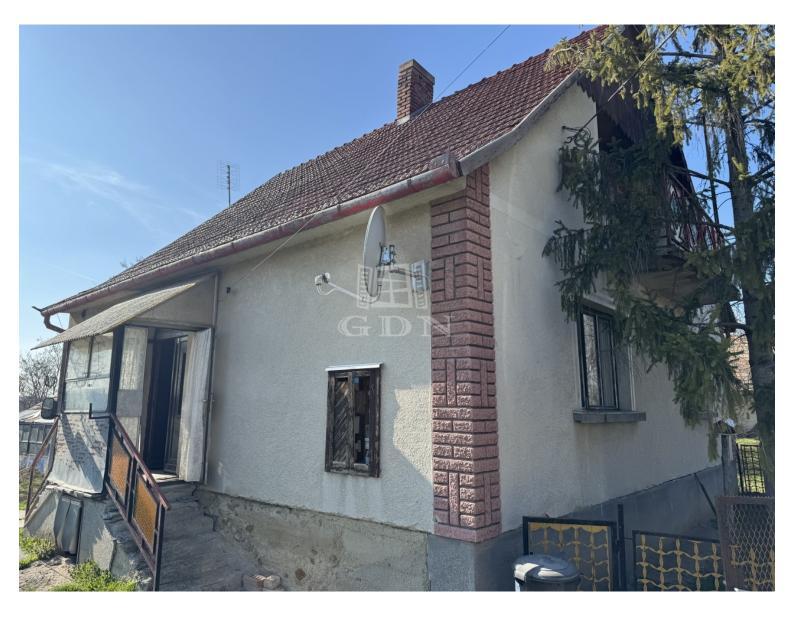

## Pátka Központban

| 33 500 000 HUF                                                                                                                                                                                                                                                                                                                                                                                                                 | ID n  |
|--------------------------------------------------------------------------------------------------------------------------------------------------------------------------------------------------------------------------------------------------------------------------------------------------------------------------------------------------------------------------------------------------------------------------------|-------|
| In Pátka, just 10 minutes by car from Székesfehérvár, a 120 m <sup>2</sup> usable area, two-story family house is for sale on a 4871 m <sup>2</sup> plot of                                                                                                                                                                                                                                                                    | Туре  |
| land.                                                                                                                                                                                                                                                                                                                                                                                                                          | Spac  |
| The property is fully serviced, built in 1980 with B30 bricks, concrete ceilings, and a tiled roof. The house's windows, flooring, plumbing, electrical wiring, roof structure, heating system, and layout are all in their original condition, meaning the property requires modernization. The heating system is no longer operational, so the entire heating circuit needs to be replaced. The electrical network is 3x16A. | Balc  |
|                                                                                                                                                                                                                                                                                                                                                                                                                                | Rooi  |
|                                                                                                                                                                                                                                                                                                                                                                                                                                | Build |
|                                                                                                                                                                                                                                                                                                                                                                                                                                | View  |
|                                                                                                                                                                                                                                                                                                                                                                                                                                | Con   |
|                                                                                                                                                                                                                                                                                                                                                                                                                                | Stru  |

Layout: 110m<sup>2</sup> usable area On the ground floor, there is a hallway, kitchen-dining room with a pantry, 2 rooms, a bathroom, and a separate WC. On the attic level, there are 2 rooms, each with its own balcony. 80% of the house is fully cellarized.