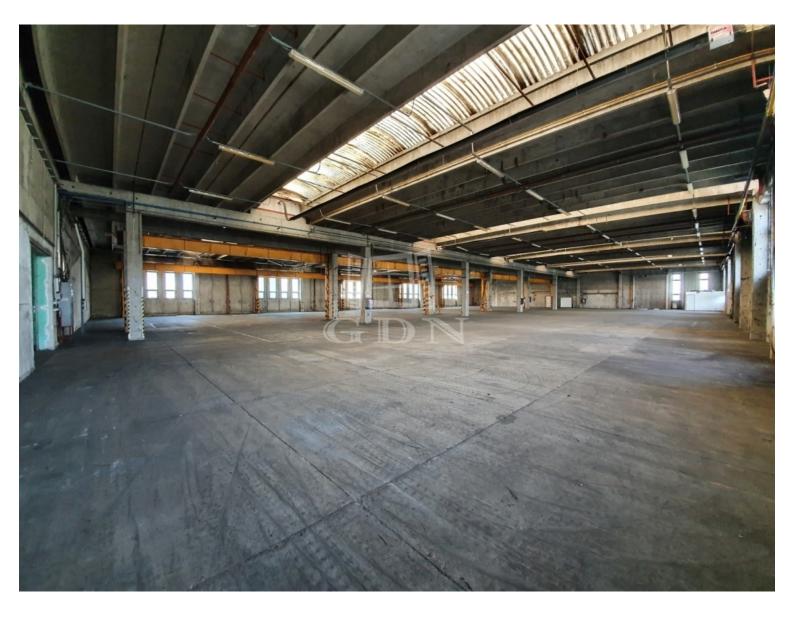

## 1 250 000 HUF

Bip-003394. Industrial park with industrial halls available for rent, with floor areas of 2550m2 and 2742m2, either together or separately!

The building is easily accessible by car, truck, and public transport, without restrictions, and is located within 1 km of the M7 motorway.

## Features:

- ▶ Ceiling height: 6m
- Heating: Gas-powered infrared heaters
  5 ground-level industrial gates (4m x 4m)
- ▶ Power capacity: 3x200A

The hall is equipped with a bridge crane, which is currently not in use but can be brought into operation.