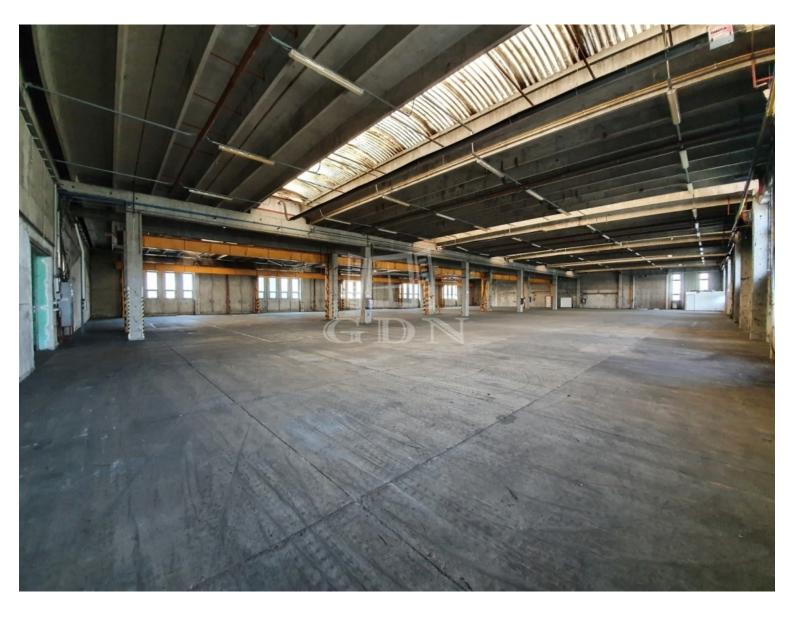

## 1 250 000 HUF

Bip-003394. Industrial park with industrial halls available for rent, with floor areas of 2550m2 and 2742m2, either together or separately!

The building is easily accessible by car, truck, and public transport, without restrictions, and is located within 1 km of the M7 motorway.

## Features:

▶ Ceiling height: 6m

Heating: Gas-powered infrared heaters
5 ground-level industrial gates (4m x 4m)

▶ Power capacity: 3x200A

The hall is equipped with a bridge crane, which is currently not in use but can be brought into operation.