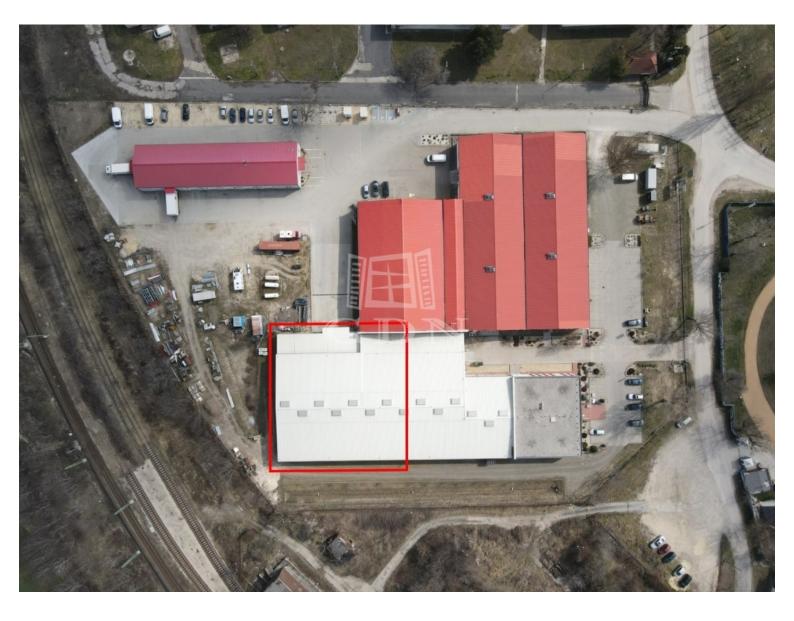

## Angol fordítás:

Bip-003228. A 1300m2 dock-door warehouse for rent in the southern part of Székesfehérvár, within an industrial-logistics site on Takarodó street!

Following the construction of the Seregélyesi Road - Sárkeresztúri Road connecting road (southern connector), the road connections of the site have further improved, and the M7 motorway is accessible within 3 km.

The property is easily accessible by truck, car, and public transport without any restrictions.

#### Features:

- Internal height: 5 6.6m
- Shelving system (optional)
- Insulated, sectional motorized industrial doors (1 ramp and 1 dock door)
- · Heavy-duty industrial flooring
- The site is fully serviced with utilities
- Electrical power: 3 x 32 Amperes per unit, expandable if needed
- Heating of the warehouse space: gas-fired air heaters
- Installed alarm and camera system
- Organized, landscaped, paved area
- Large paved parking lot
- Air-conditioned offices can be provided if needed

An additional 1000m2 warehouse is available for rent on the site!

The modern ...

×

Parainé Stefán Edit

s.paraine@gdn-ingatlan.hu

ID number 372103

Type For rent - Storage

Space  $1 300 \text{ m}^2$  Building lot  $20000 \text{ m}^2$ 