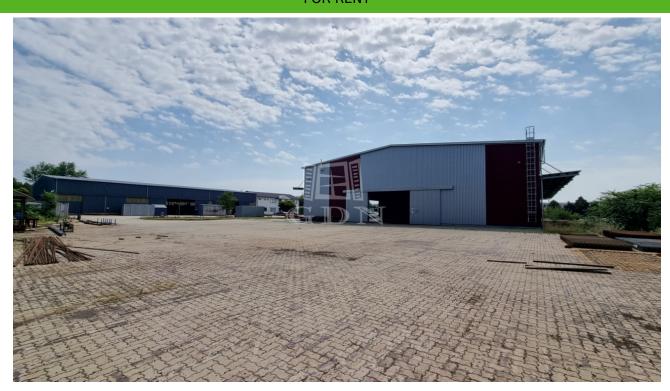

## 1 051 000 HUF

Bip-004169. Warehouse section with a crane of 876m2 for rent in Sóstó Industrial Park!

The available area is an 876m2 section of an 1100m2 unheated sheet metal warehouse.

Features: > 876m2 (36.5m x 24m)

► 6.3t crane

► Interior height under the crane: 5.3m

▶ Industrial gate size: 7.5m x 4.5m

Ample outdoor storage capacity and parking

▶ Located in a secure, guarded site

► Reception service from 7 AM to 3:30 PM

▶ Bus stop in front of the site

► Electric car charging available

Restrooms and changing rooms are located in the adjacent building. There is also an opportunity to rent an office and meeting room in this building, either long-term or for occasional use.