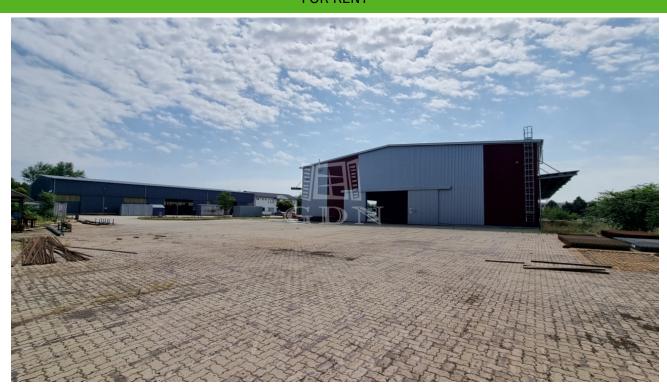

## 1 051 000 HUF

Bip-004169. Warehouse section with a crane of 876m2 for rent in Sóstó Industrial Park!

The available area is an 876m2 section of an 1100m2 unheated sheet metal warehouse.

Features: > 876m2 (36.5m x 24m)

► 6.3t crane

► Interior height under the crane: 5.3m

▶ Industrial gate size: 7.5m x 4.5m

Ample outdoor storage capacity and parking

► Located in a secure, guarded site

► Reception service from 7 AM to 3:30 PM

▶ Bus stop in front of the site

► Electric car charging available

Restrooms and changing rooms are located in the adjacent building. There is also an opportunity to rent an office and meeting room in this building, either long-term or for occasional use.