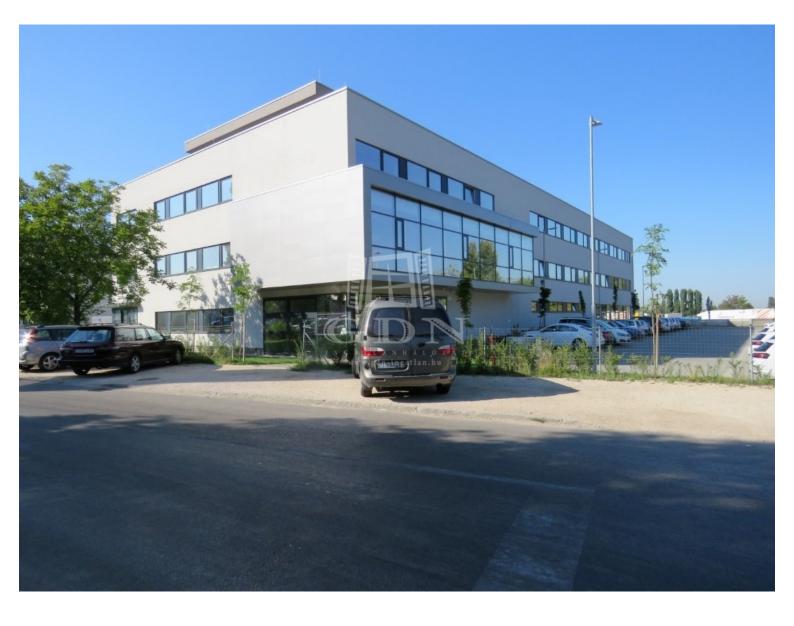

## 2 480 HUF

Bip-001826. Various Office Spaces for Rent in an Exclusive Office Building Near the Railway Station

Location: In a high-traffic area near the railway station, various office spaces are available for rent in an exclusive office building. The building is easily accessible by car and public transportation, and it is only 3 km from the city center and the M7 motorway.

Features:

Modern Building: Contemporary and modern office environment. Bright Spaces: Offices with large glass surfaces and plenty of natural light.

24/7 Reception: Full-time reception service.

Elevator: Building with lift access.