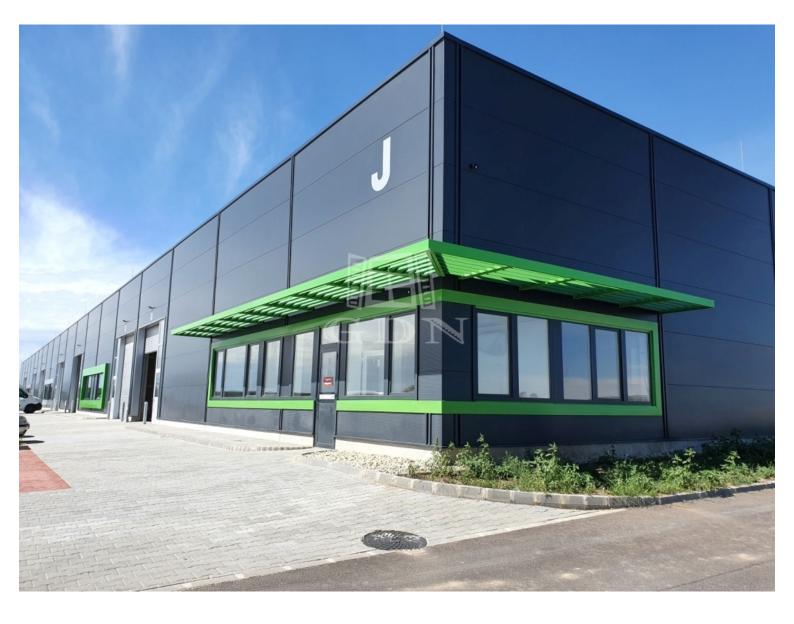

## Székesfehérvár Alba Ipari Zóna

## 1 892 400 HUF

ID: Bip-000489.

In Alba Industrial Zone, next to the M7 motorway, newly built, modern warehouse / production-assembly and production halls of various sizes for rent!

The halls can be accessed without restrictions by truck, car, local public transport, and also on bicycle path.

Units available for rent: from 200 sqm to 16,000 sqm (smaller of larger areas can be rented by combining the units)

Each unit has its own water block and 1 office, and a car park has been designed in front of each unit.

## Features:

- ► right next to the M7 motorway
- ▶ inner height: 6-8m
- ► doors: insulated HÖRMANN type doors (4m x 4.5 m)
- ▶ industrial floor, load capacity 3.5 t/m2
- utilities: the halls have full utilities, all consumption can be measured separately
- ► low operating and overhead costs (separate meters per unit)
- ► electricity: 3 x 32 Amps (can be expanded if necessary)
- cooling/heating: