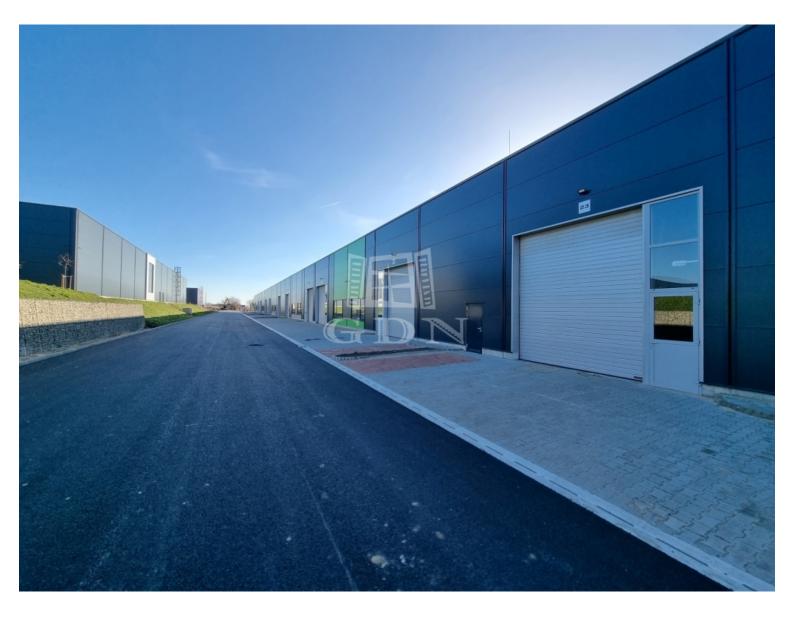

## Székesfehérvár Alba Ipari Zóna

| 0 |  | 69 | ΗU |  |
|---|--|----|----|--|

ID: Bip-000489.

In Alba Industrial Zone, next to the M7 motorway, newly built, modern warehouse / production-assembly and production halls of various sizes for rent!

The halls can be accessed without restrictions by truck, car, local public transport, and also on bicycle path.

Units available for rent: from 200 sqm to 16,000 sqm (smaller of larger areas can be rented by combining the units)

Each unit has its own water block and 1 office, and a car park has been designed in front of each unit.

## Features:

- ▶ right next to the M7 motorway
- ▶ inner height: 6-8m
- ► doors: insulated HÖRMANN type doors (4m x 4.5 m)
- ▶ industrial floor, load capacity 3.5 t/m2
- utilities: the halls have full utilities, all consumption can be measured separately
- ► low operating and overhead costs (separate meters per unit)
- ► electricity: 3 x 32 Amps (can be expanded if necessary)
- cooling/heating: