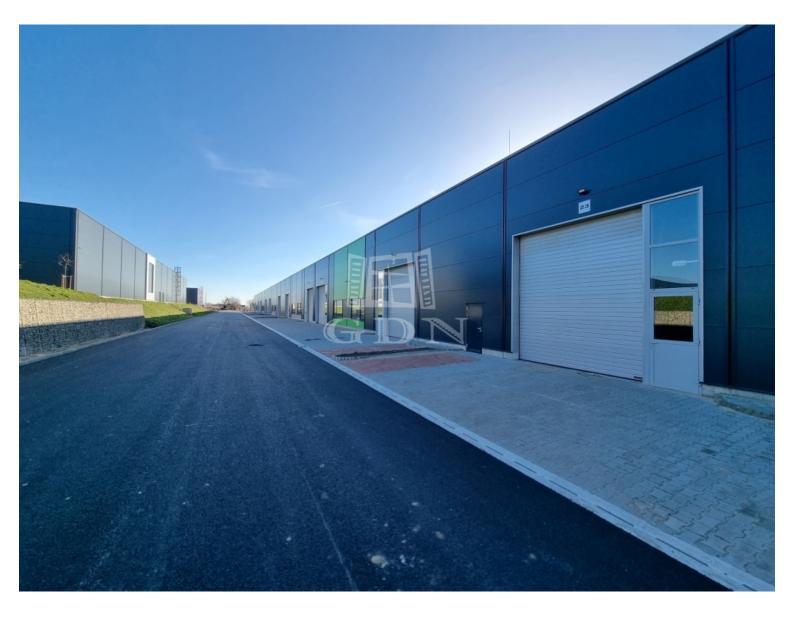

## 299 527 HUF

ID: Bip-000489.

In Alba Industrial Zone, next to the M7 motorway, newly built, modern warehouse / production-assembly and production halls of various sizes for rent!

The halls can be accessed without restrictions by truck, car, local public transport, and also on bicycle path.

Units available for rent: from 200 sqm to 16,000 sqm (smaller of larger areas can be rented by combining the units)

Each unit has its own water block and 1 office, and a car park has been designed in front of each unit.

## Features:

- ▶ right next to the M7 motorway
- ▶ inner height: 6-8m
- ► doors: insulated HÖRMANN type doors (4m x 4.5 m)
- ▶ industrial floor, load capacity 3.5 t/m2
- utilities: the halls have full utilities, all consumption can be measured separately
- ► low operating and overhead costs (separate meters per unit)
- ► electricity: 3 x 32 Amps (can be expanded if necessary)
- ▶ cooling/heating: