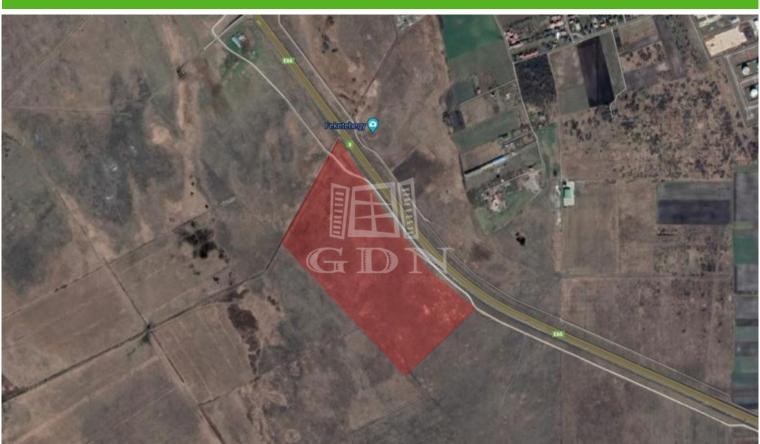

## 95 000 000 HUF

T-00430. Agricultural Land for Sale near Feketehegy, Székesfehérvár, next to the M81 Expressway!

A 21-hectare agricultural area, classified as Natura2000, is for sale on the outskirts of Székesfehérvár, near the Feketehegy district, directly adjacent to the M81 expressway.

Zoning Classification: Má-tt (general agricultural area)

Max. buildable area: 3%
Minimum plot size: 10,000m²

• Building height: 4.5m

Asking Price: 95 million HUF

If this property has caught your interest, please contact our office with confidence. Take advantage of our free, personalized loan management services. We also provide assistance with the legal aspects of the sale, the preparation of energy certificates, and property valuation.

## FOR SALE

ID number 367198

Type For sale - Agricultural area

Space 210 000 m<sup>2</sup>